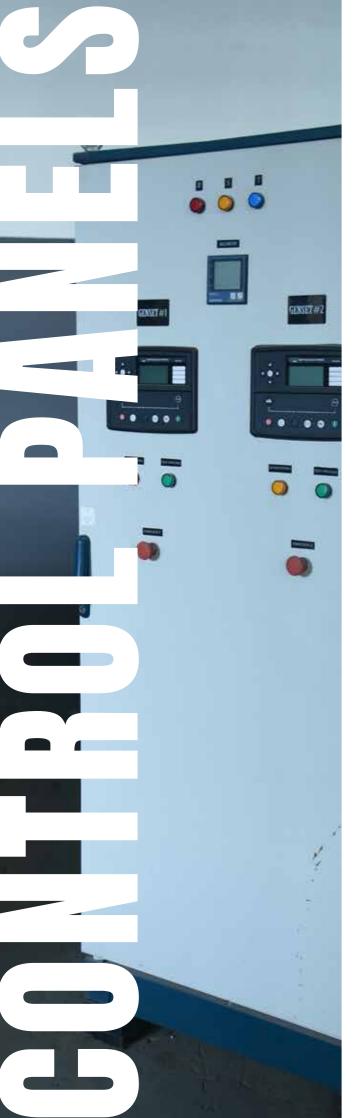

Gen-set controllers
At HMH, we use the industry-leading generator control modules (DSE & ComAp) that work both manually and automatically in stand-alone or parallel mode applications to provide advanced engine monitoring and protection features.

Automatic transfer switch and distribution panels
Our automatic transfer switch and distribution panels are designed for transferring loads and electrical distributions from one source to another. Their main use is between a backup generator and main utility, to command the generator to stop or start whenever the main utility gains or loses power.

Synchronizing & totalizing panels Designed to meet power requirements when electrical loads are not constant, these panels connect two or more generators in a parallel system to supply the power required when at peak, average or low demand. The system works by calculating the load, then switching on the generators as required and balancing the load between them. In addition to optimizing fuel efficiency and the cost of maintenance, with generator sets running at the optimal 80-%70% of their capacity, this provides an emergency backup for critical loads when needed.