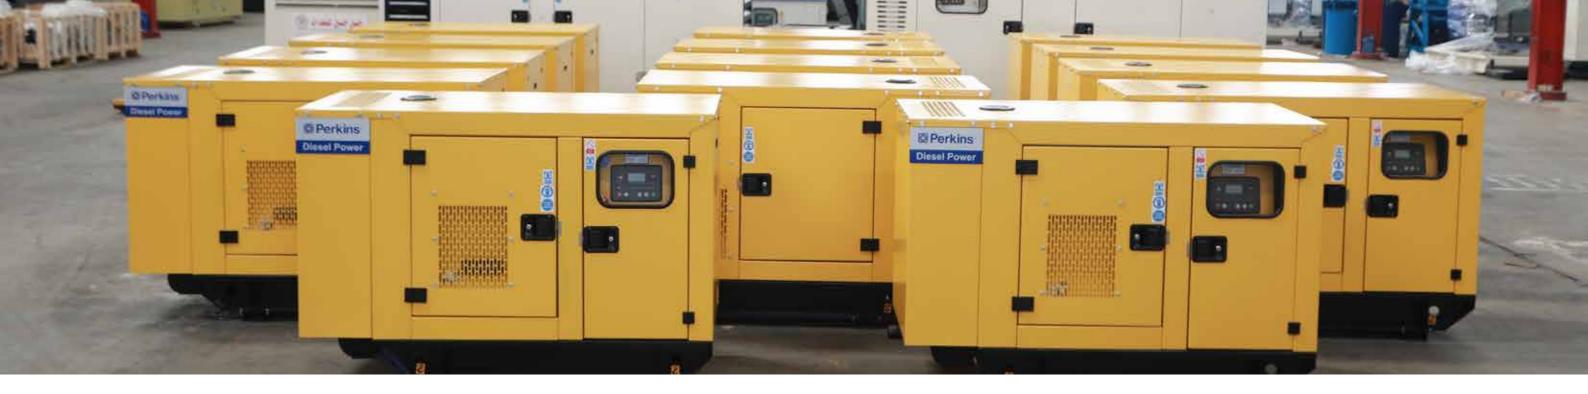

## GENERATING SETS

We offer a wide variety of power solutions ranging from 9kVA to 2,500kVA, empowering us to meet the diverse needs of a vast range of sectors and institutions, including industry, construction, agriculture, oil, commerce, telecom, data centers, power stations, government and non-governmental organizations for both prime and standby power applications.

#### PERKINS POWERED

Our Perkins generating set models are powered by genuine, made in the UK Perkins engines, one of the world's most highly