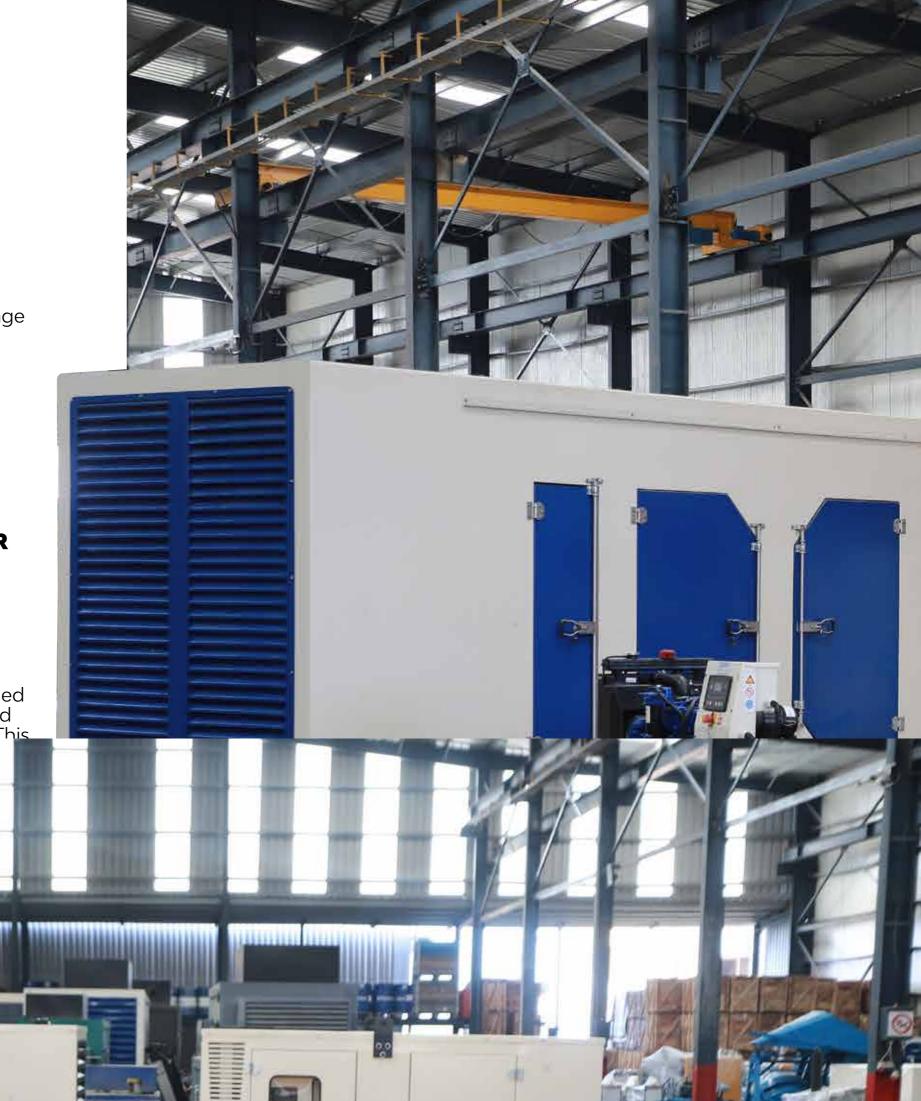

### SOUND PROOF ENCLOSURES

At HMH all sound proofing canopies are made to perfection. Unit body is made of 2 to 4 mm thickness carbon steel cold rolled sheet metal with structure beam where necessary. All the materials are treated with corrosion resistant and enhanced with a phosphate chemical conversion coating which provides an excellent corrosion resistant surface. The metal components are then painted by applying a polyurethane primer and semi-gloss polyurethane paint which is subjected to high temperatures and form a continuous and extremely durable coating.

High density sound proofing rigid boards are used to reduce the external sound pressure to the required level, the boards have a density of 70 kg/m3 providing a class A sound absorption and can withstand a temperature up to 450 degrees Celsius. All models have service doors that provide easy access to the engine and the alternator. All HMH sound proofing housing permit outdoor installation of the genset, due to the high-quality construction, as well as the stand up to the stress of heat, cold and humidity. Also, to prevent tampering all housings have lockable latches.