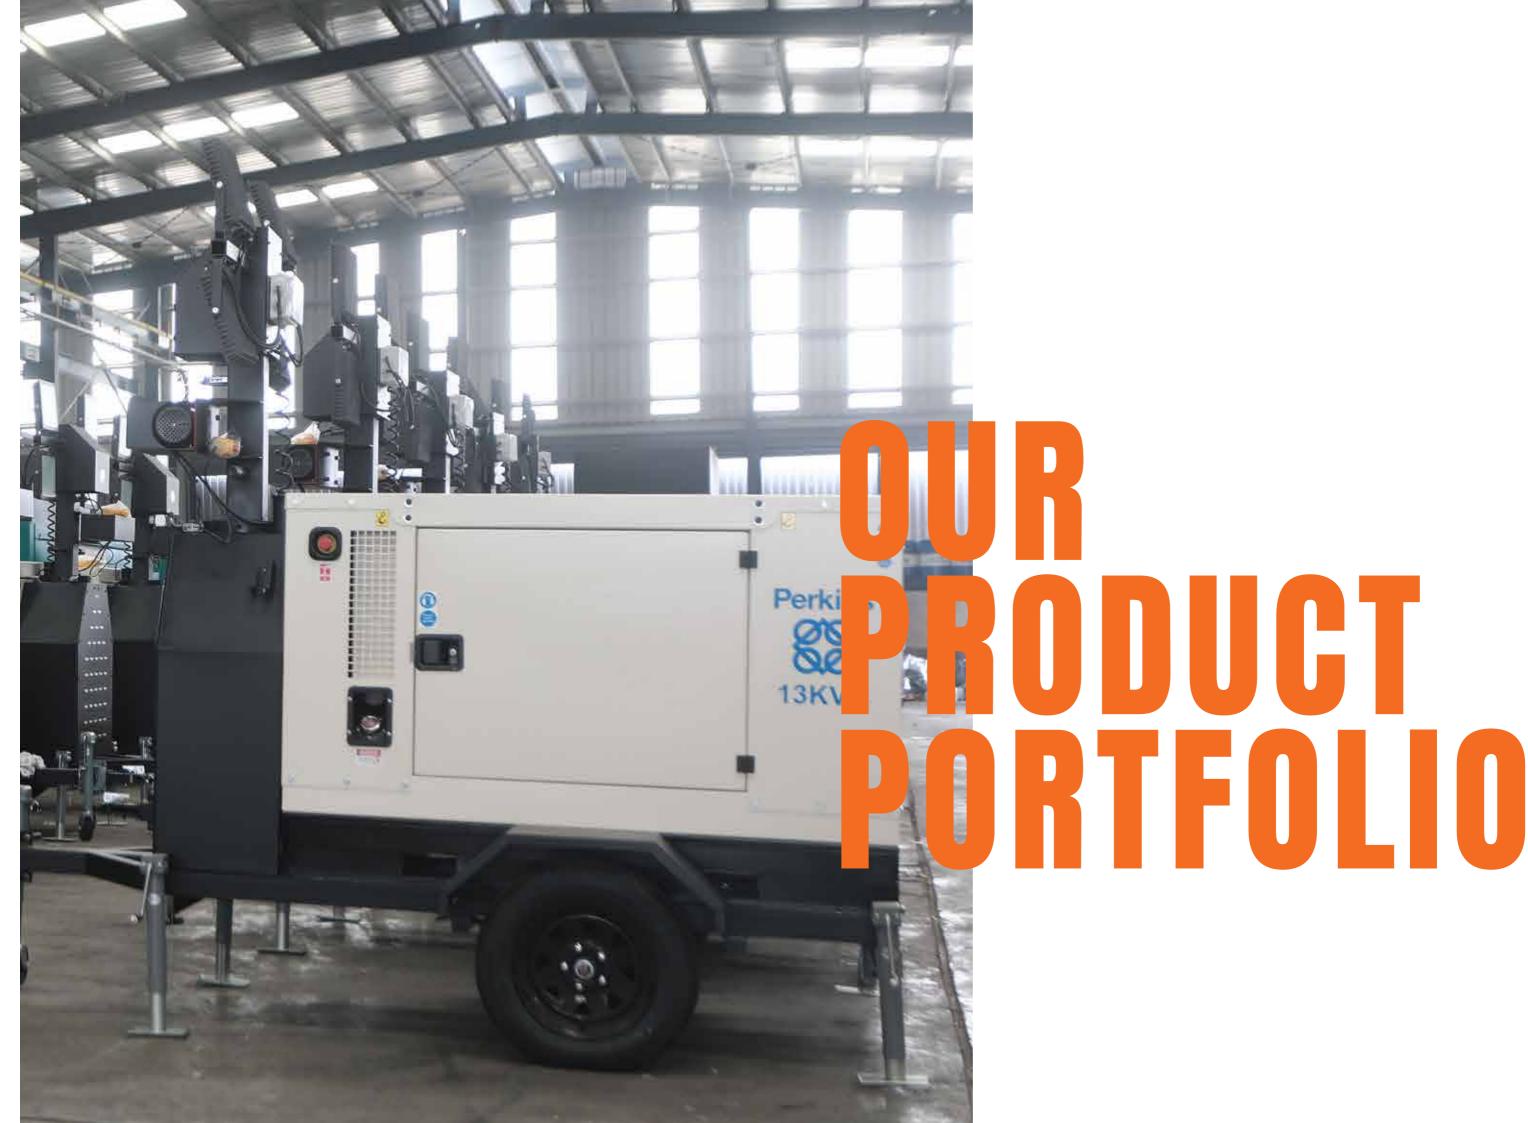

# OBILE

Powered by Perkins diesel engines and designed for all temporary lighting applications. HMH light towers are highly regarded for their reliability, safety and robustness for use in construction, tunnels, mining, plumping, defense operations, airports and wharfs, disaster relief and emergencies, and much more.