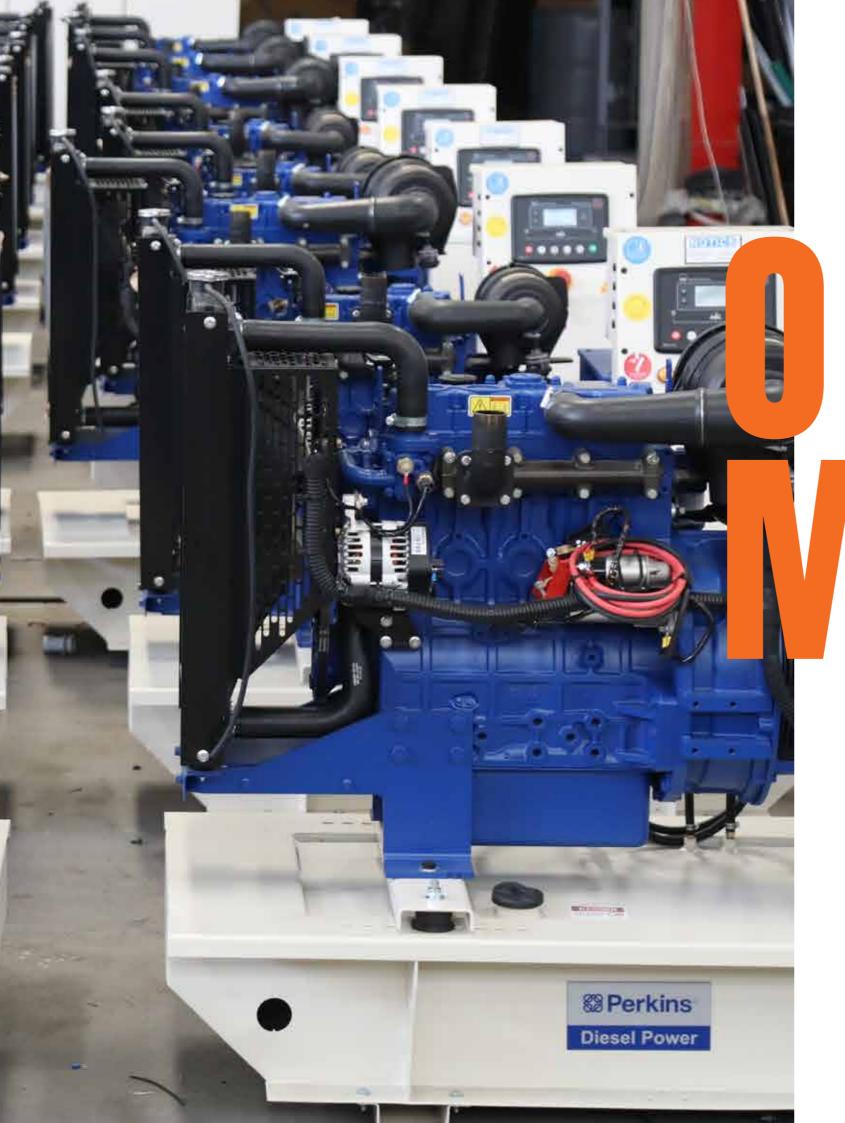

## ENGINES

Perkins is one of the world's leading providers of diesel engines that has more than 88 years history in diesel engines industry. The company has built more that 21 million engines till date.

## GENERATING SETS

We offer a wide variety of power solutions ranging from 9kVA to 2,500kVA, empowering us to meet the diverse needs of a vast range of sectors and institutions, including industry, construction, agriculture, oil, commerce, telecom, data centers, power stations, government and non-governmental organizations for both prime and standby power applications.